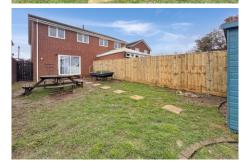

**Bedroom 3** 10' 5" x 6' 4" (3.17m x 1.92m) Rear aspect bedroom.

Bathroom Panelled bath and shower over. W/c, basin and built in linen cupboard.

**Outside** The property has 2 off street parking space to the front and large rear garden with patio lawned area and timber shed.