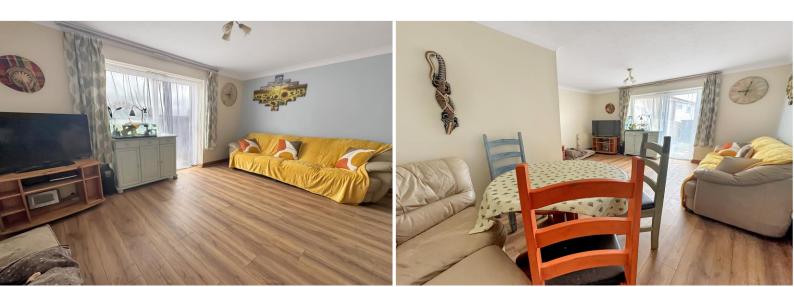

## **3 Bedroom Semi Detached House**

**Lounge/Diner** 17' 3" x 15' 0" (5.25m x 4.56m) Max L-Shape A rear aspect dual purpose main reception - Laminate flooring. Sliding patio doors out to the rear garden.