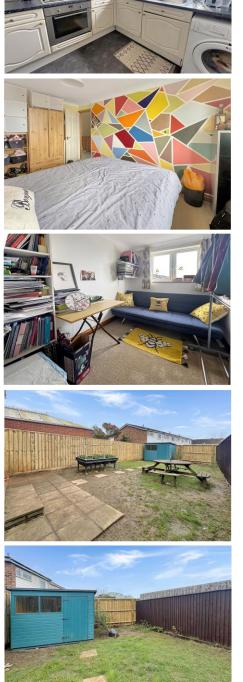

**Hall** Running centrally through the property, there is a large under stairs storage cupboard with light.

**W/C** Ground floor w/c and basin.

**Kitchen**  $9'5'' \times 8'2'' (2.88m \times 2.49m)$ Situated at the front of the house, a series of floor and wall mounted storage units with integrated gas hob and cooker. Space and plumbing for further white goods. Gas boiler.

First Floor Landing Accommodation off. Loft access.

**Bedroom 1** 13' 3" x 8' 5" (4.03m x 2.57m) A front aspect double bedroom - used currently as a home office.

**Bedroom 2** 13' 5" x 8' 4" (4.1m x 2.53m) Rear aspect double bedroom.

**Bedroom 3** 10' 5" x 6' 4" (3.17m x 1.92m) Rear aspect bedroom.

Bathroom Panelled bath and shower over. W/c, basin and built in linen cupboard.

**Outside** The property has 2 off street parking space to the front and large rear garden with patio lawned area and timber shed.