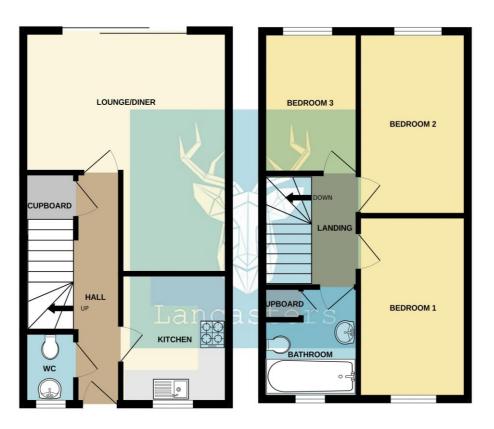

## **3 Bedroom Semi Detached House**

**Lounge/Diner** 17' 3" x 15' 0" (5.25m x 4.56m) Max L-Shape A rear aspect dual purpose main reception - Laminate flooring. Sliding patio doors out to the rear garden.

**Hall** Running centrally through the property, there is a large under stairs storage cupboard with light.

**W/C** Ground floor w/c and basin.

**Kitchen**  $9'5'' \times 8'2'' (2.88m \times 2.49m)$ Situated at the front of the house, a series of floor and wall mounted storage units with integrated gas hob and cooker. Space and plumbing for further white goods. Gas boiler.

First Floor Landing Accommodation off. Loft access.

**Bedroom 1** 13' 3" x 8' 5" (4.03m x 2.57m) A front aspect double bedroom - used currently as a home office.

**Bedroom 2** 13' 5" x 8' 4" (4.1m x 2.53m) Rear aspect double bedroom.

**Bedroom 3** 10' 5" x 6' 4" (3.17m x 1.92m) Rear aspect bedroom.

Bathroom Panelled bath and shower over. W/c, basin and built in linen cupboard.

**Outside** The property has 2 off street parking space to the front and large rear garden with patio lawned area and timber shed.

GROUND FLOOR 404 sq.ft. (37.6 sq.m.) approx.

1ST FLOOR 398 sq.ft. (37.0 sq.m.) approx.

TOTAL FLOOR AREA : 802 sq.ft. (74.5 sq.m.) approx.

Lancasters Estate Agents 65 High Street | Cowes | Isle of Wight | PO31 7RL 01983 209020 Homes@Lancasters.org